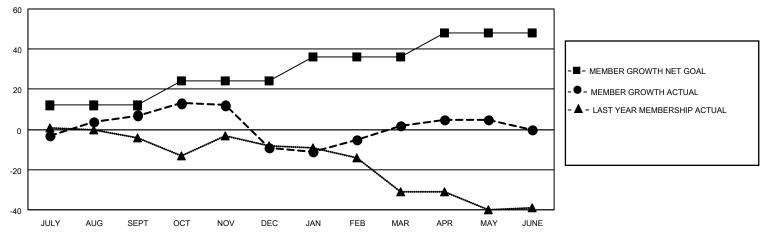

## District 11 E2

| Clubs                 |               |           |               | Members               |                        |                         |                                                    |
|-----------------------|---------------|-----------|---------------|-----------------------|------------------------|-------------------------|----------------------------------------------------|
| RESULTS FOR 2021-2022 |               |           |               | RESULTS FOR 2021-2022 |                        |                         |                                                    |
| QUARTER               | NEW CLUB GOAL | NEW CLUBS | DROPPED CLUBS | QUARTER MEME          | BER GROWTH NET<br>GOAL | MEMBER GROWTH<br>ACTUAL | DROPPED<br>MEMBERS ACTUAL<br>(including transfers) |
| JULY/AUG/SEPT         | 0             | 0         | 0             | JULY/AUG/SEPT         | 12                     | 20                      | 11                                                 |
| OCT/NOV/DEC           | 1             | 0         | 0             | OCT/NOV/DEC           | 12                     | 27                      | 38                                                 |
| JAN/FEB/MAR           | 0             | 0         | 1             | JAN/FEB/MAR           | 12                     | 29                      | 18                                                 |
| APR/MAY/JUNE          | 1             | 0         | 0             | APR/MAY/JUNE          | 12                     | 8                       | 5                                                  |

### GOALS AND ACTUAL MEMBERS CUMULATIVE

| DROPPED CLUBS: 1        |    | 18 CLUBS OF 28 ADDED 1 OR | GENDER DISTRIBUTION       |              |  |
|-------------------------|----|---------------------------|---------------------------|--------------|--|
|                         |    | MORE NEW MEMBERS          | MALE                      | 484 (67.04%) |  |
|                         |    |                           | FEMALE                    | 238 (32.96%) |  |
| DROPPED MEMBERS         |    |                           | NON BINARY                | 0 (0.00%)    |  |
| <u>BROTT ED WEWBERO</u> |    |                           | PREFER NOT TO ANSWER      | 0 (0.00%)    |  |
| DECEASED                | 25 |                           |                           | ,            |  |
| CLUB CANCELLED          | 0  | CLICK HERE FOR CUMULATIVE | TOTAL FAMILY UNIT MEMBERS | 3 114        |  |
| OTHER                   | 47 | MEMBERSHIP DATA           |                           |              |  |
| TOTAL                   | 72 |                           | FAMILY MEMBERS PAYING HAI | LF DUES 57   |  |
|                         |    |                           |                           |              |  |